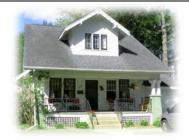

## The Willard Model \* \*\* Located at: 162 Rosedale Ave.

\*Documented Sears Origin

\*\* This Home has been plaqued by
the McHenry County Historical
Society