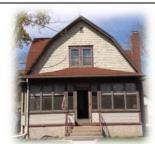

## The Willard Model \* \*\* Located at: 162 Rosedale Ave.

\*Documented Sears Origin

\*\* This Home has been plaqued by
the McHenry County Historical
Society