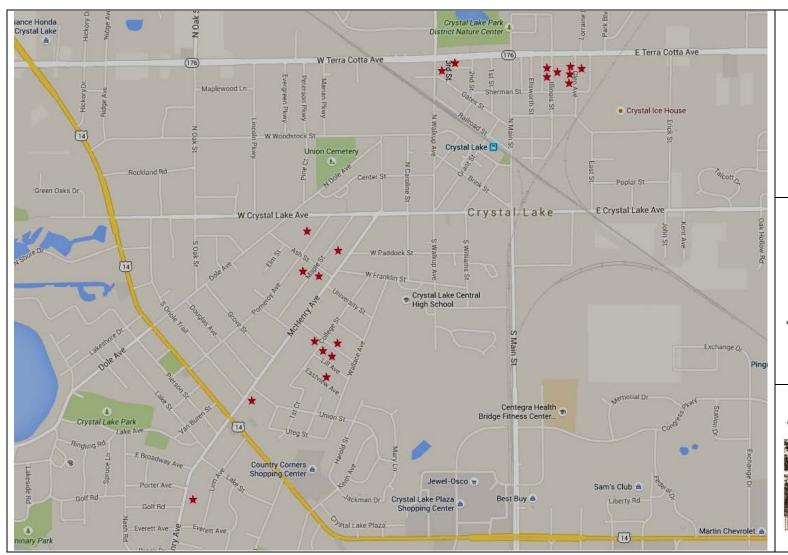

## The Willard Model \* \*\* Located at: 162 Rosedale Ave.

\*Documented Sears Origin

\*\* This Home has been plaqued by
the McHenry County Historical
Society